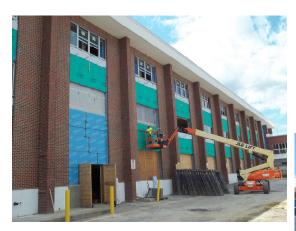

## JCC Selected as Owner's Representative for Classroom and Exterior Envelope Renovations at Manchester Community College

Jobin Construction Consultants was selected by the Manchester Community College to oversee and manage the renovation of several classroom spaces as well as exterior wall replacement at the Knox Building.

The entire exterior east wall of the Knox Building was removed and replaced with new wall structure, moisture barriers, windows, insulation, and metal panel/brick exterior. This work was part of a classroom renovation with HVAC upgrades at each floor. The project was completed during the summer while student population was directed to other areas of the building. The newly designed HVAC and exterior systems will greatly reduce the heating and air condition cost of the building.