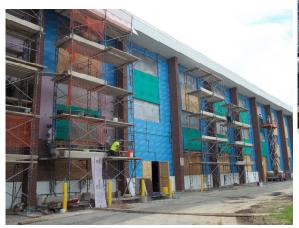

## JCC Selected as Owner's Representative for Classroom and Exterior Envelope Renovations at Manchester Community College

Jobin Construction Consultants was selected by the Manchester Community College to oversee and manage the renovation of several classroom spaces as well as exterior wall replacement at the Knox Building.

The entire exterior east wall of the Knox Building was removed and replaced with new wall structure, moisture barriers, windows, insulation, and metal panel/brick exterior. This work was part of a classroom renovation with HVAC upgrades at each floor. The project was completed during the summer while student population was directed to other areas of the building. The newly designed HVAC and exterior systems will greatly reduce the heating and air condition cost of the building.